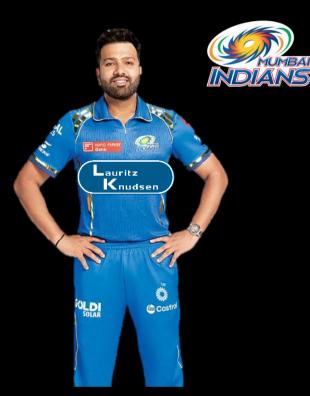

#### Facilitated through high decibel media campaign

Most iconic voice (Amitabh Bachchan) pronouncing Lauritz Knudsen and his show (Who wants to be a Millionaire)

Lauritz Knudsen in the front of Jersey, of Mumbai Indians in Indian Premier League '25 & '26