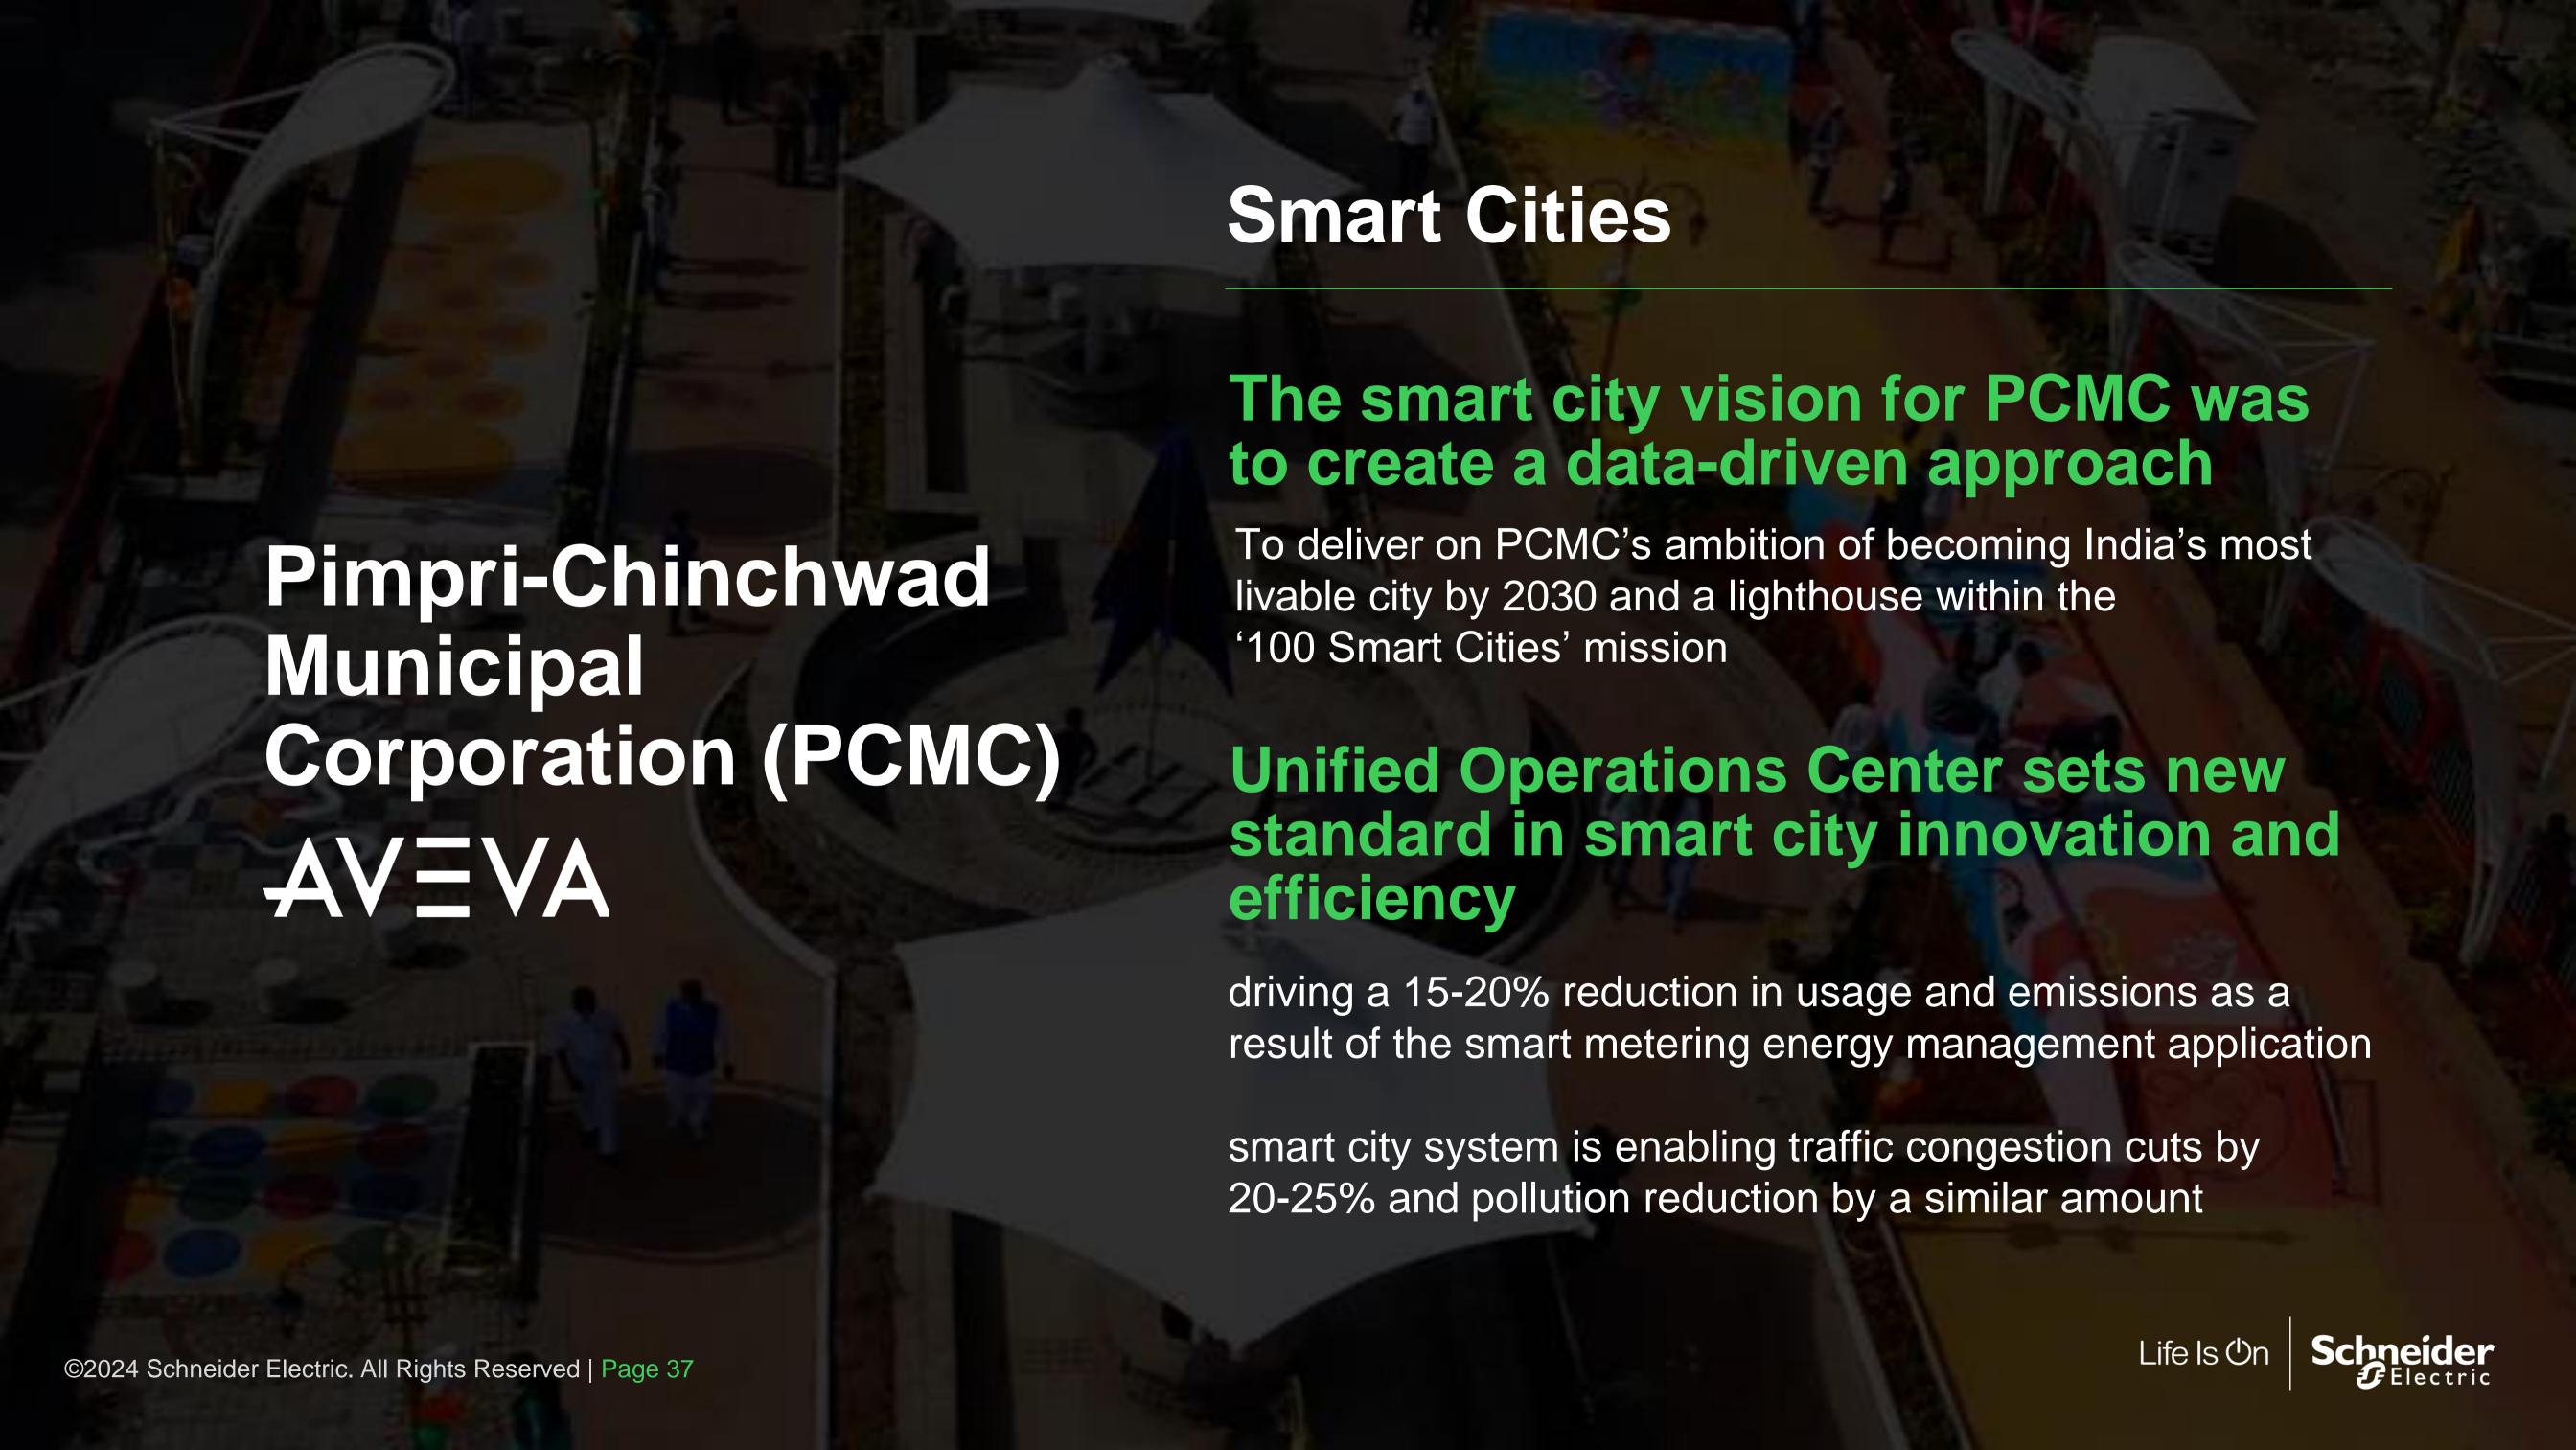

13 Smart Cities

powered by Schneider Electric & more in development

2.5x to 3x

Capacity expansion to support growing needs in the country and other areas of growth

of India's solar capacity
supported by School Electric solutions