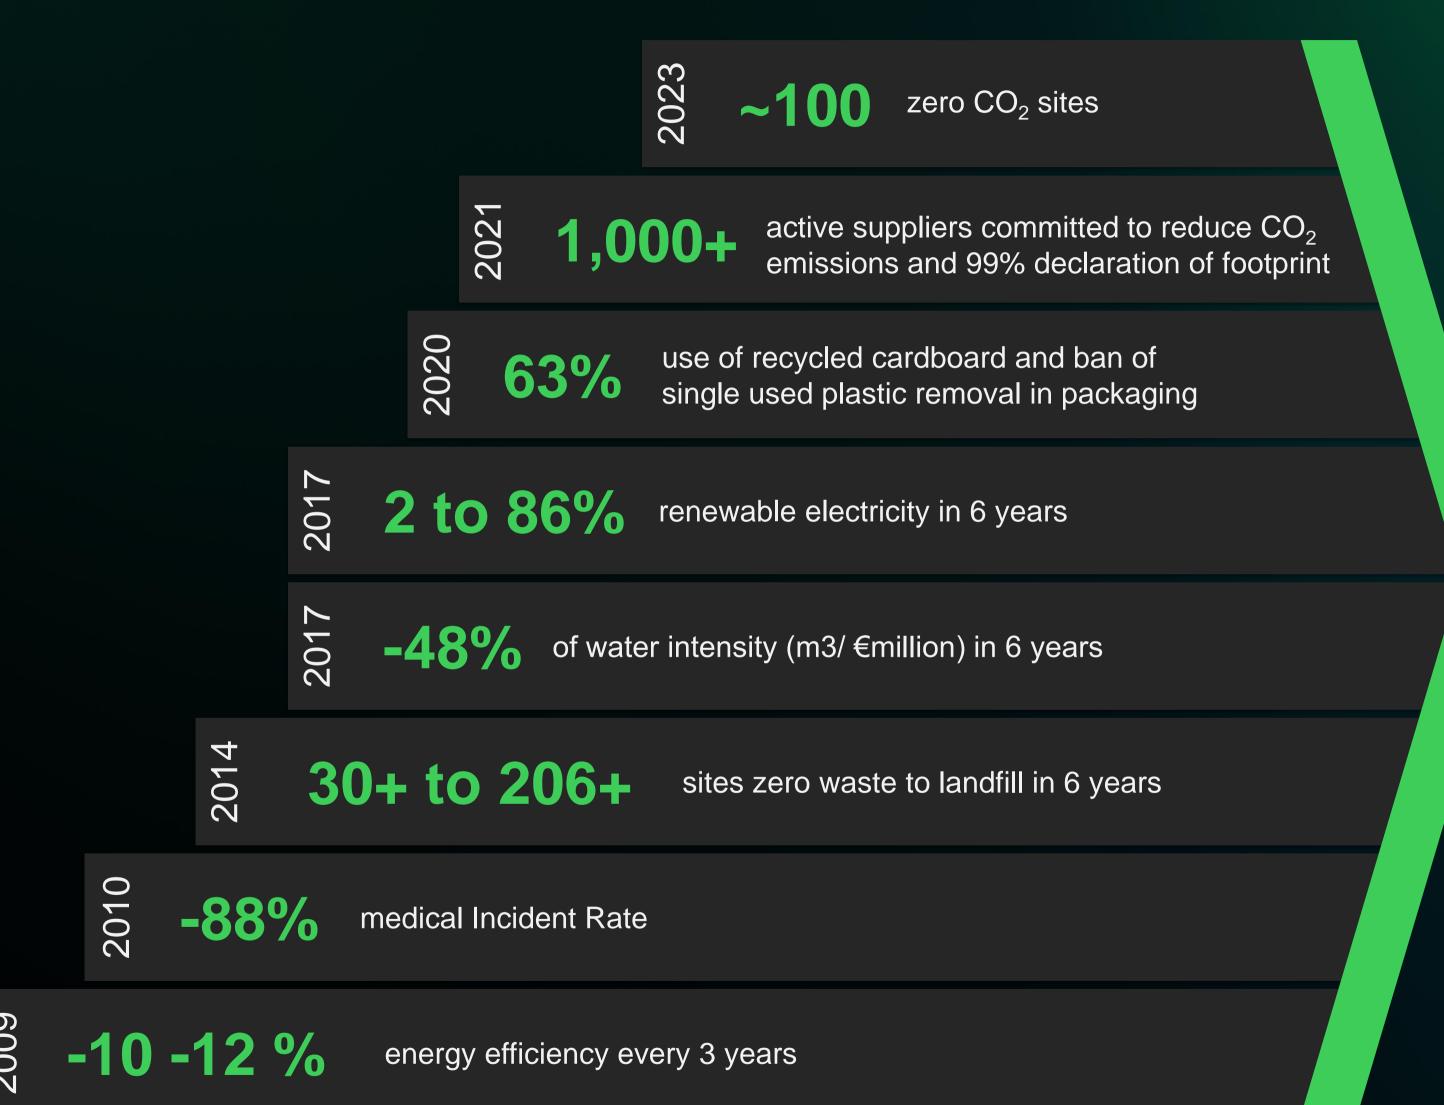

#### Our unique supply-chain sustainability journey

#### **Sector Leader**

Among peer group

**Most Sustainable Companies** 

13th year in a row in DJSI and Global 100

#### Our leadership in supply chain is externally recognized

2024 & 2023 **#1 Top 25 Supply Chain** 

**Circularity Lighthouse** 3x Sustainability Lighthouses 5x Advanced Lighthouses 2x End-to-End Lighthouse

In the main ESG indices by MOODY's ANALYTICS